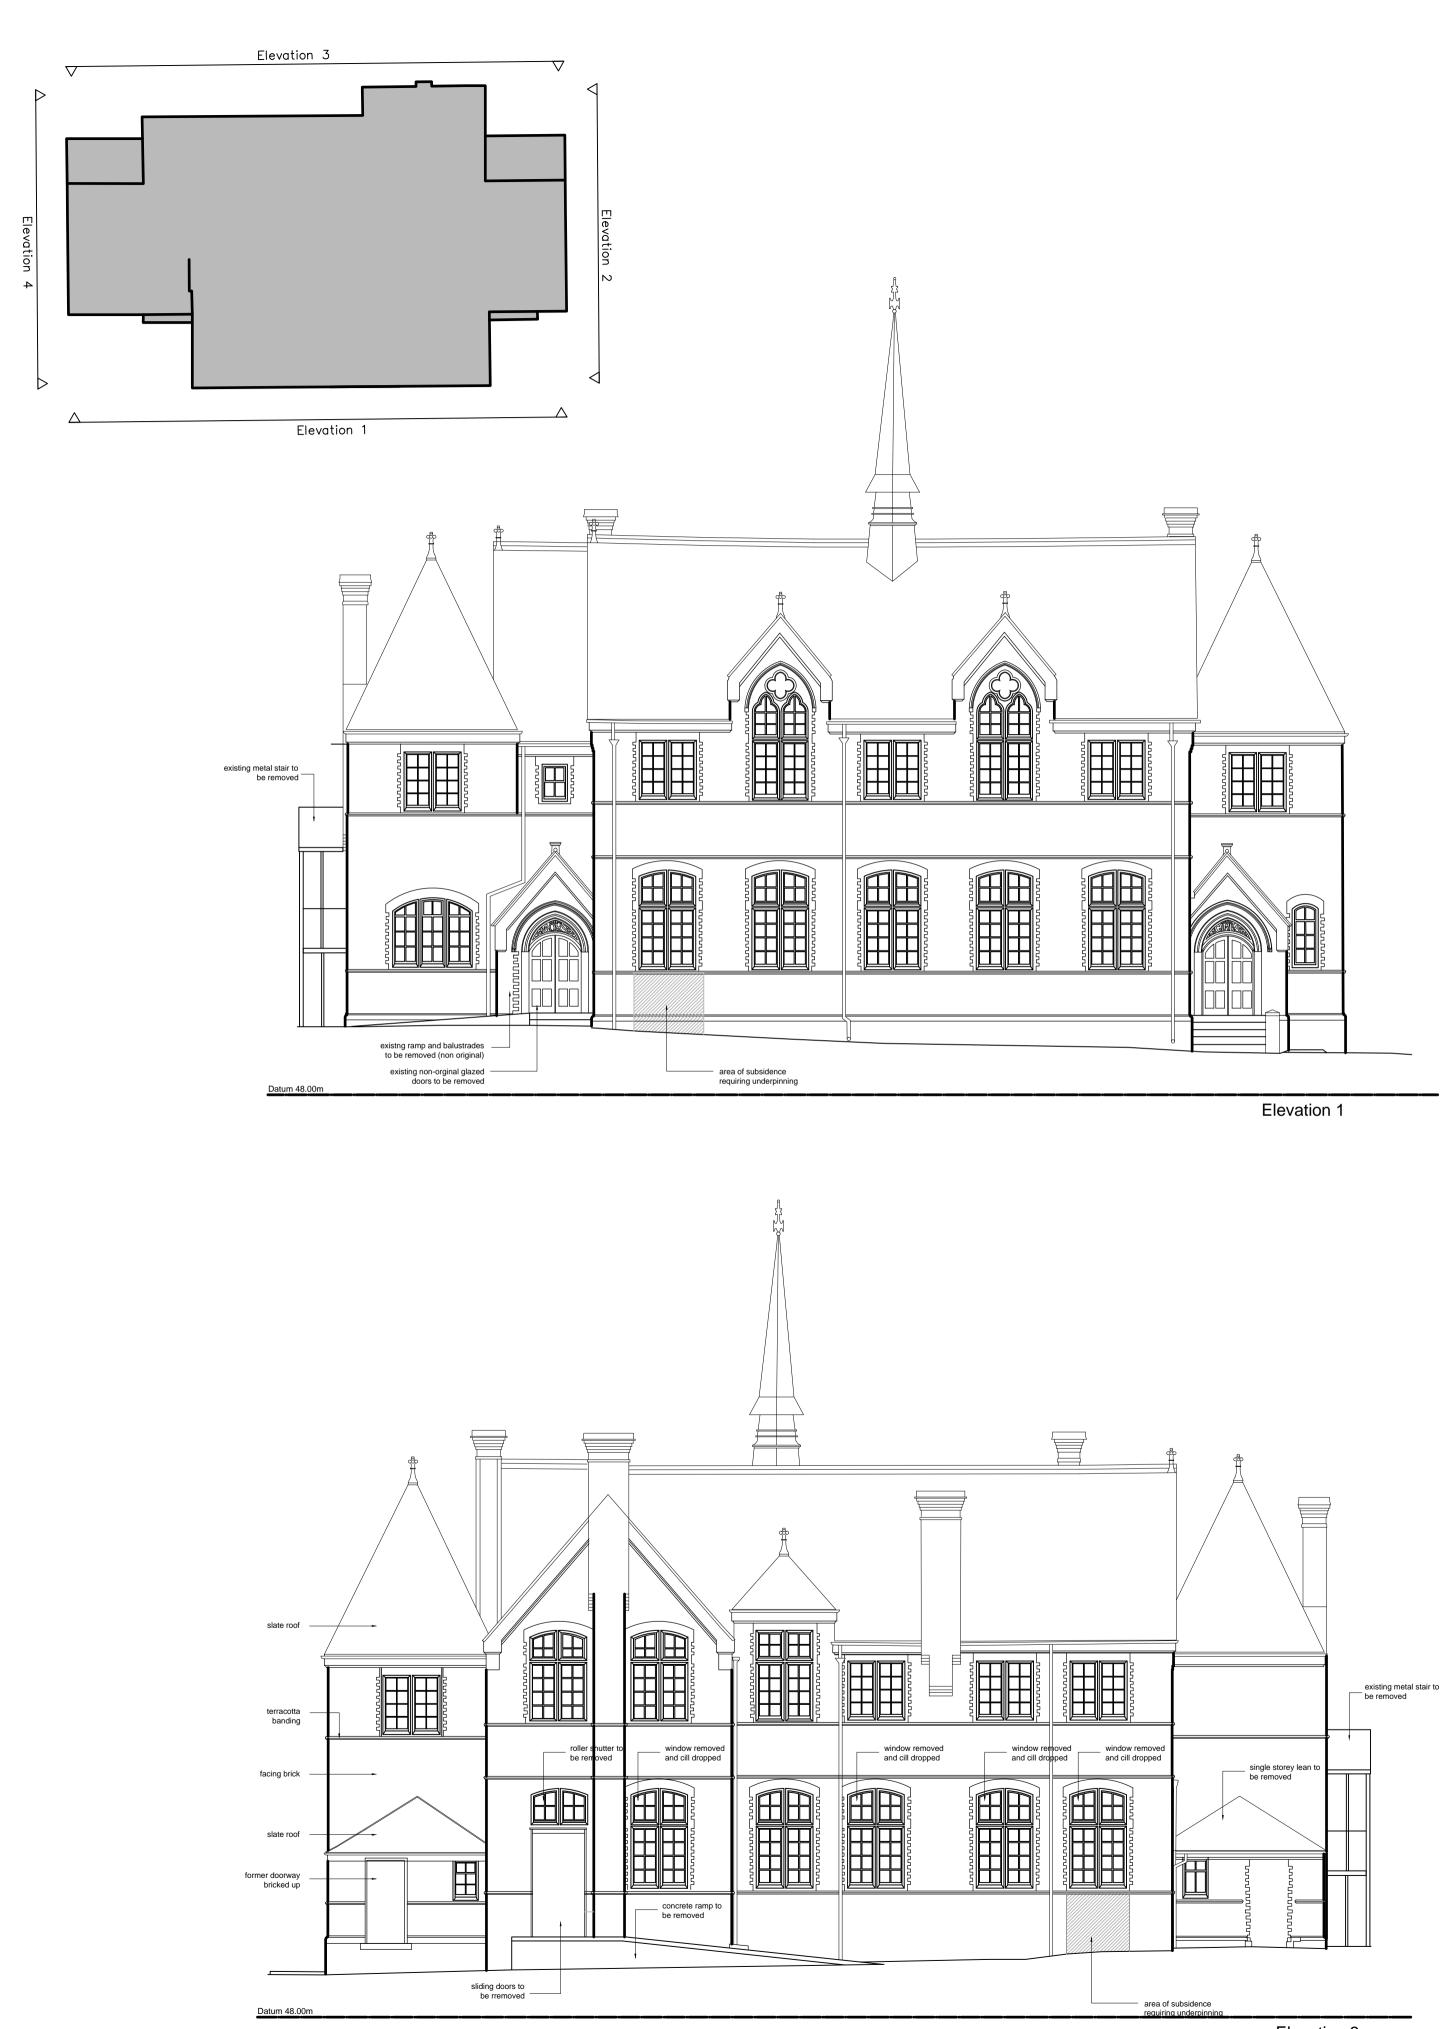

Elevation 2

Elevation 3

Datum 48.00m

| Notes:                             |                      |                                                               |                 |  |
|------------------------------------|----------------------|---------------------------------------------------------------|-----------------|--|
|                                    |                      |                                                               |                 |  |
|                                    |                      |                                                               |                 |  |
|                                    |                      |                                                               |                 |  |
|                                    |                      |                                                               |                 |  |
|                                    |                      |                                                               |                 |  |
|                                    |                      |                                                               |                 |  |
|                                    |                      |                                                               |                 |  |
|                                    |                      |                                                               |                 |  |
|                                    |                      |                                                               |                 |  |
|                                    |                      |                                                               |                 |  |
|                                    |                      |                                                               |                 |  |
|                                    |                      |                                                               |                 |  |
|                                    |                      |                                                               |                 |  |
|                                    |                      |                                                               |                 |  |
|                                    |                      |                                                               |                 |  |
|                                    |                      |                                                               |                 |  |
|                                    |                      |                                                               |                 |  |
|                                    |                      |                                                               |                 |  |
|                                    |                      |                                                               |                 |  |
|                                    |                      |                                                               |                 |  |
|                                    |                      |                                                               |                 |  |
|                                    |                      |                                                               |                 |  |
|                                    |                      |                                                               |                 |  |
| A                                  | ANNOTATION A         | DDED                                                          | 02.07.21        |  |
| Revision                           | Description          |                                                               | Date            |  |
|                                    | $\leftarrow$         | $\rightarrow$                                                 |                 |  |
|                                    |                      |                                                               |                 |  |
| DV8 DESIGNS                        |                      |                                                               |                 |  |
|                                    |                      |                                                               |                 |  |
|                                    | XIST                 |                                                               |                 |  |
|                                    |                      | ALL DIMENSIONS TO BE CHE<br>LEVANT CONSULTANTS DO<br>10 12 14 |                 |  |
| 1:200<br>Client:<br>PRIVATE CLIENT |                      |                                                               |                 |  |
| Project No.<br>1969                | Project:<br>EDGERT(  | ON PLACE K                                                    | NUTSFORD        |  |
| Drawing No.                        | Drawing Title        | 2:                                                            |                 |  |
| 101                                |                      | G ELEVATION                                                   |                 |  |
| Revision:<br>A                     | Scale:<br>1:100 @ A1 | Date:<br>JAN 2021                                             | Drawn by:<br>MW |  |