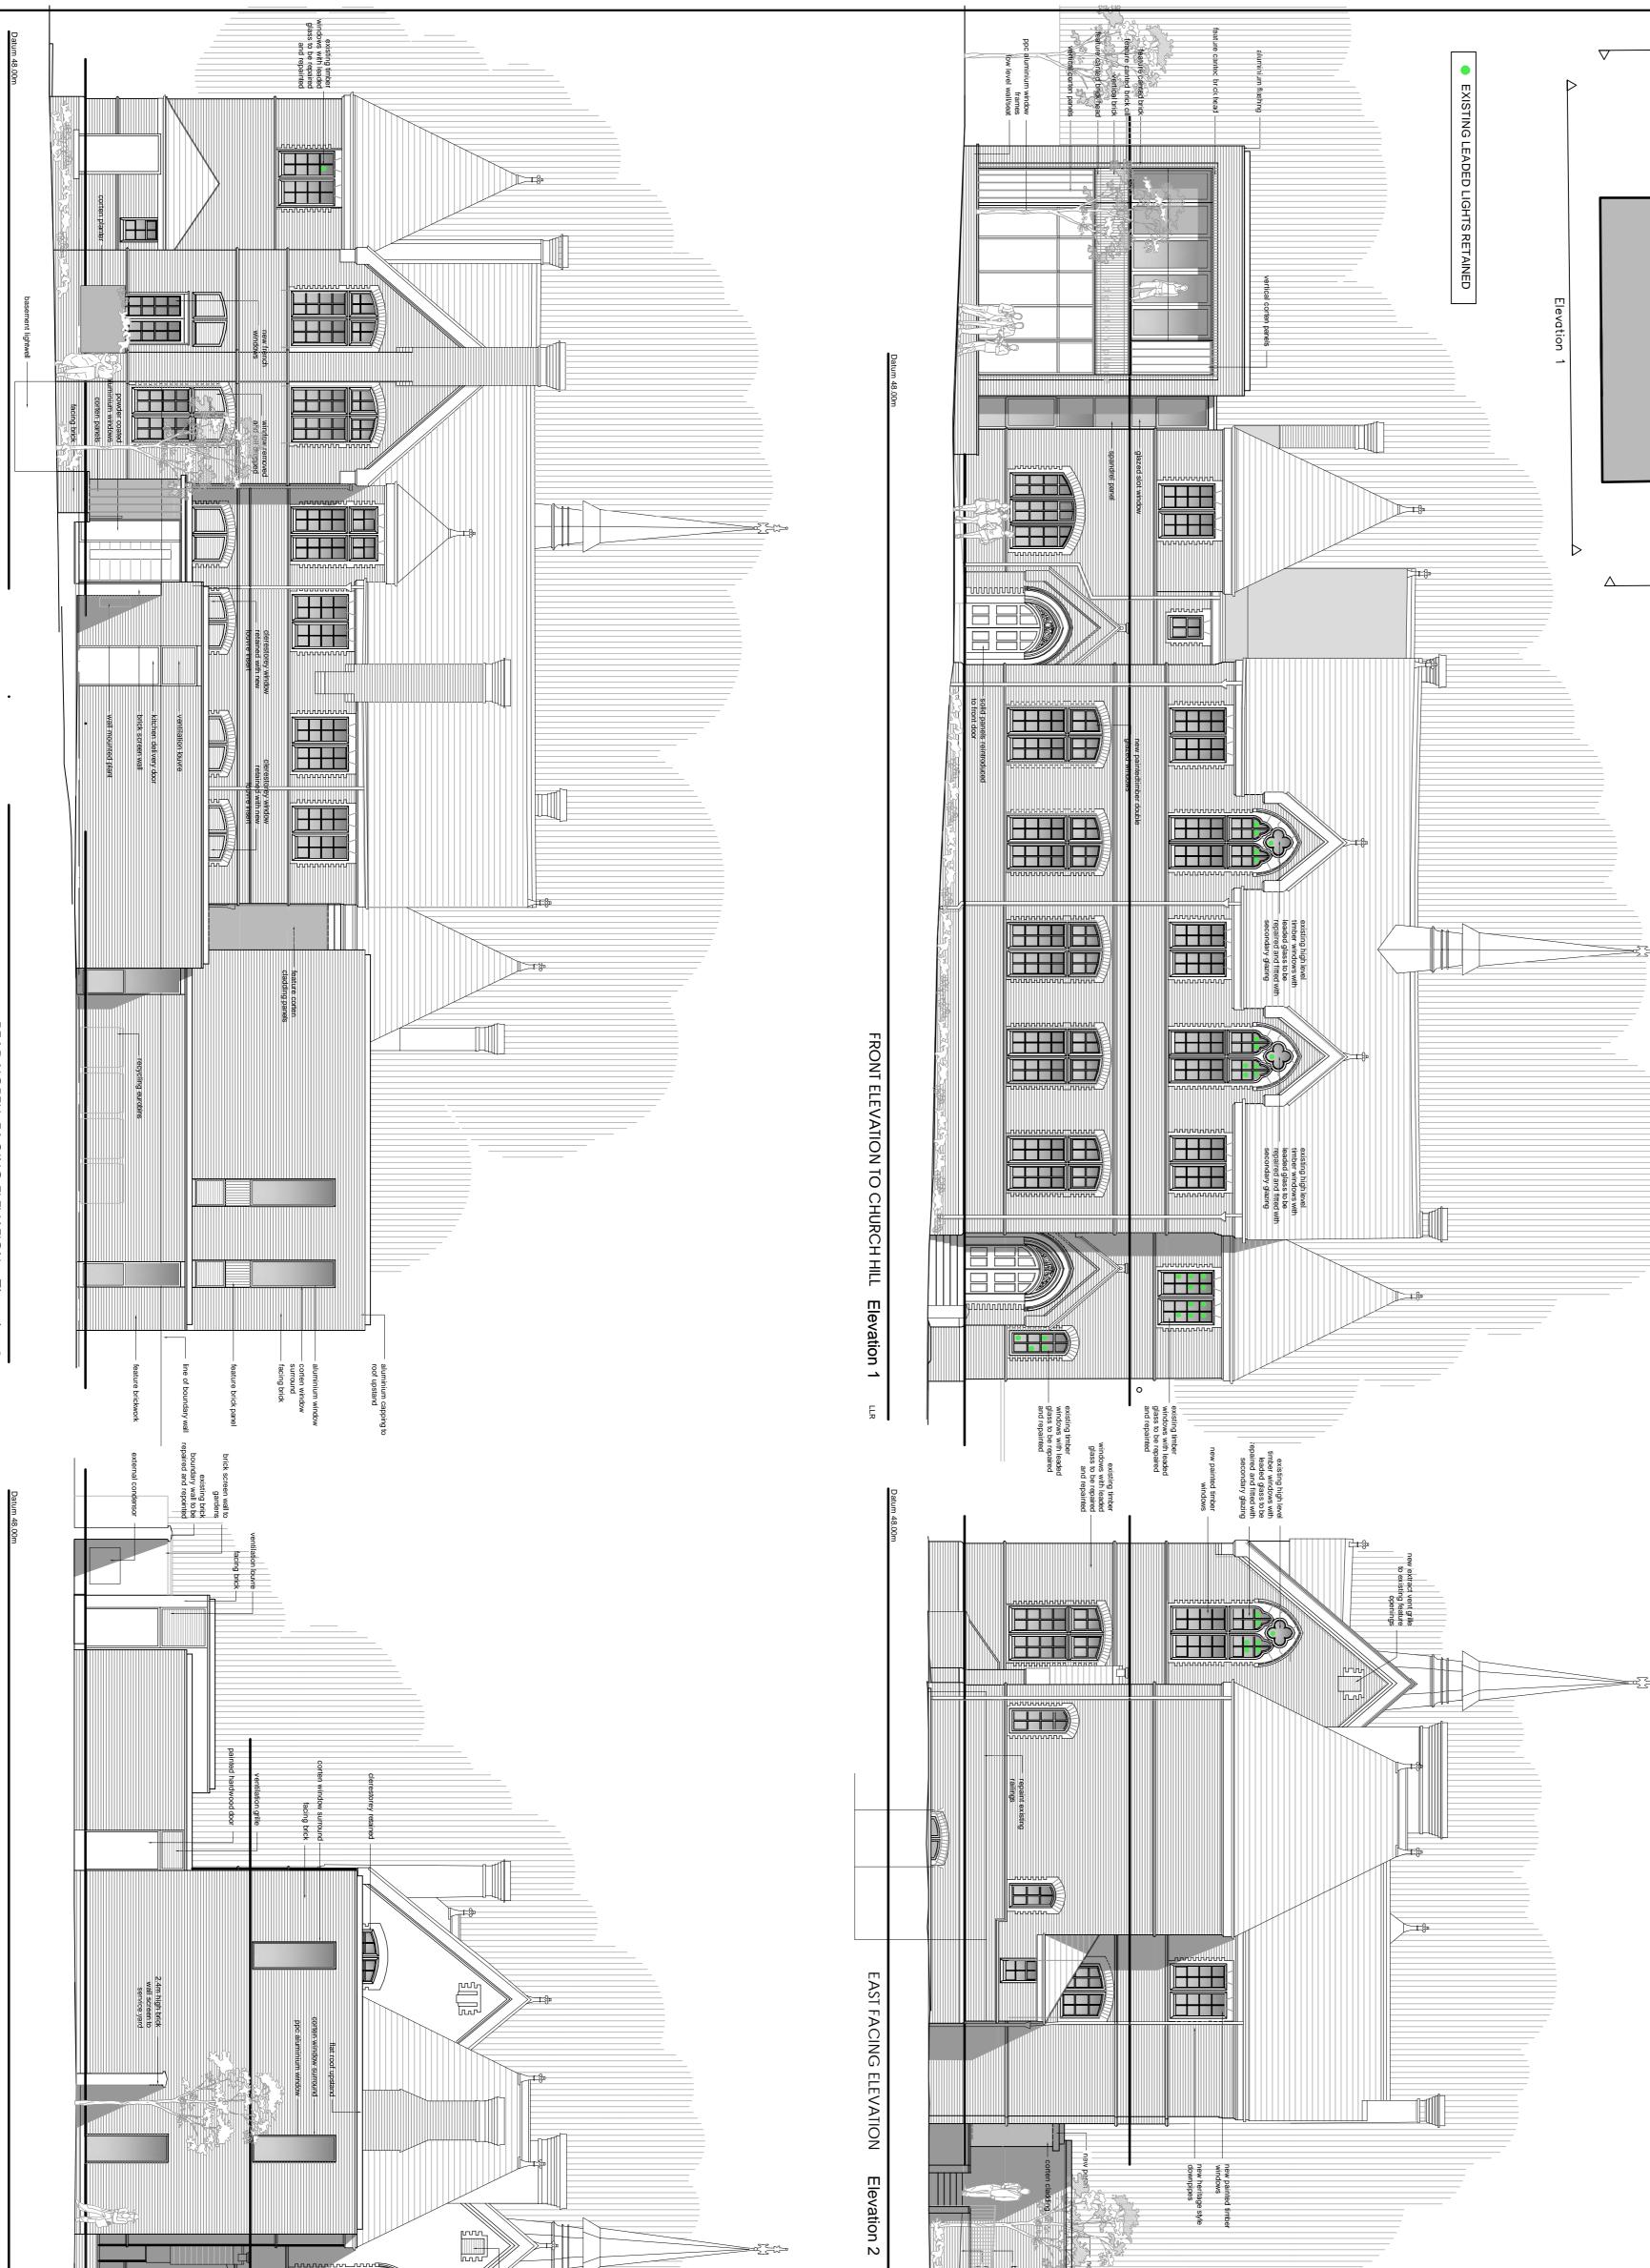

| TEVATION Elevation 4                                                                               |                                                                                        |
|----------------------------------------------------------------------------------------------------|----------------------------------------------------------------------------------------|
| B<br>A<br>A<br>Revision<br>Revision<br>Project No.<br>1969<br>Drawing No.<br>201<br>Revision:<br>G |                                                                                        |
| Projec:<br>Scale:<br>1:100                                                                         | WDER GLAZED STRIP<br>EXISTING LEADED LIGHT<br>EXTENSION SET BACK<br>FURTHER ANNOTATION |
| DUSE FLEVATI                                                                                       | ACK SHOWN                                                                              |
| NUTSFORD                                                                                           | 12.01.23<br>18.08.22                                                                   |

Elevation 2

Elevation 3

Datum 48.00m

| Notes:                             |                      |                                                               |                 |  |
|------------------------------------|----------------------|---------------------------------------------------------------|-----------------|--|
|                                    |                      |                                                               |                 |  |
|                                    |                      |                                                               |                 |  |
|                                    |                      |                                                               |                 |  |
|                                    |                      |                                                               |                 |  |
|                                    |                      |                                                               |                 |  |
|                                    |                      |                                                               |                 |  |
|                                    |                      |                                                               |                 |  |
|                                    |                      |                                                               |                 |  |
|                                    |                      |                                                               |                 |  |
|                                    |                      |                                                               |                 |  |
|                                    |                      |                                                               |                 |  |
|                                    |                      |                                                               |                 |  |
|                                    |                      |                                                               |                 |  |
|                                    |                      |                                                               |                 |  |
|                                    |                      |                                                               |                 |  |
|                                    |                      |                                                               |                 |  |
|                                    |                      |                                                               |                 |  |
|                                    |                      |                                                               |                 |  |
|                                    |                      |                                                               |                 |  |
|                                    |                      |                                                               |                 |  |
|                                    |                      |                                                               |                 |  |
|                                    |                      |                                                               |                 |  |
|                                    |                      |                                                               |                 |  |
| A                                  | ANNOTATION A         | DDED                                                          | 02.07.21        |  |
| Revision                           | Description          |                                                               | Date            |  |
|                                    | $\leftarrow$         | $\rightarrow$                                                 |                 |  |
|                                    |                      |                                                               |                 |  |
| DV8 DESIGNS                        |                      |                                                               |                 |  |
|                                    |                      |                                                               |                 |  |
|                                    | XIST                 |                                                               |                 |  |
|                                    |                      | ALL DIMENSIONS TO BE CHE<br>LEVANT CONSULTANTS DO<br>10 12 14 |                 |  |
| 1:200<br>Client:<br>PRIVATE CLIENT |                      |                                                               |                 |  |
| Project No.<br>1969                | Project:<br>EDGERT(  | ON PLACE K                                                    | NUTSFORD        |  |
| Drawing No.                        | Drawing Title        | 2:                                                            |                 |  |
| 101                                |                      | G ELEVATION                                                   |                 |  |
| Revision:<br>A                     | Scale:<br>1:100 @ A1 | Date:<br>JAN 2021                                             | Drawn by:<br>MW |  |