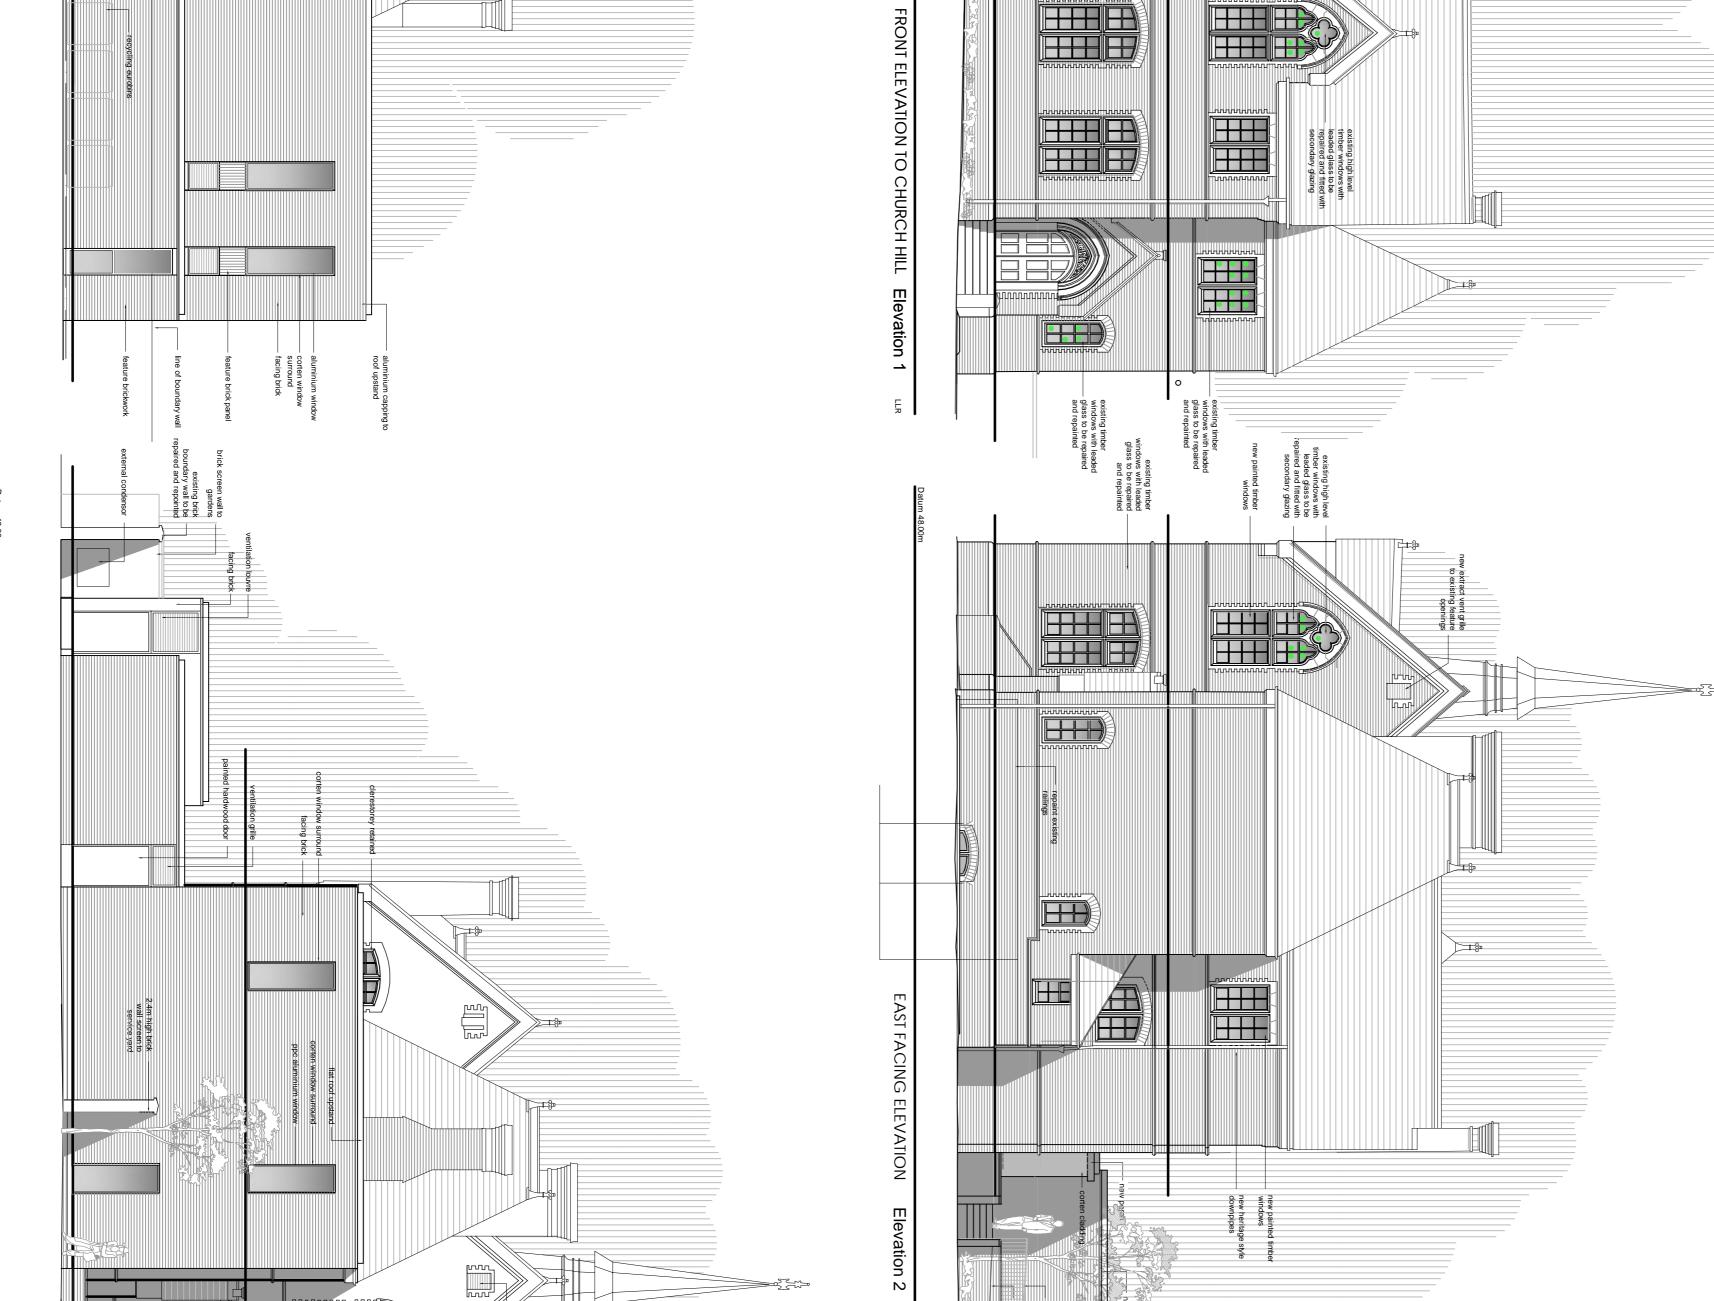

## 21/5803M

Frank R Marshall And Co, Marshall House Church Hill, Knutsford, Cheshire East, WA16 6DH

| gate                                                                                                                                                                                                                                                                                                                                                                               |                                                                                                                                                                    |        |  |
|------------------------------------------------------------------------------------------------------------------------------------------------------------------------------------------------------------------------------------------------------------------------------------------------------------------------------------------------------------------------------------|--------------------------------------------------------------------------------------------------------------------------------------------------------------------|--------|--|
|                                                                                                                                                                                                                                                                                                                                                                                    |                                                                                                                                                                    |        |  |
| NOTEDO NOT SCALE FROM THIS DRAWING ALL DIMENSIONS TO BE CHECKED ON STRETO   NOTEDO IN SCALE FROM THIS DRAWING ALL DIMENSIONS TO BE CHECKED ON STRETO   DEFERAD IN CONJUNCTION WITH ALL RELEVANT CONSULTANTS DOCUMENTATION   mo 1   scale 1   PRIVATE CLIENT   Project 1:100   Orawing No. Project:   PROPOSED SITE PLAN   202 PROPOSED SITE PLAN   Revision: Scale:   0 1:100 @ A1 | C EXTENSION SET BACK<br>B POSITION OR EXTERNAL PLANT<br>A MENDED FOR CENTRAL BAR<br>Revision Description Description Dote<br>DV8 DESIGNS<br>ARCHITECTURE-INTERIORS | Notes: |  |

|                                                                                                                                                                                                                                                                                                                                                                                                                                                                                                                                                                                                                                                                                                                                                                                                                                                                                                                                                                                                                                           |                                                                                                                                                                                                                                                                                                                                                                                                                                                 | D POOF PLAN |        |
|-------------------------------------------------------------------------------------------------------------------------------------------------------------------------------------------------------------------------------------------------------------------------------------------------------------------------------------------------------------------------------------------------------------------------------------------------------------------------------------------------------------------------------------------------------------------------------------------------------------------------------------------------------------------------------------------------------------------------------------------------------------------------------------------------------------------------------------------------------------------------------------------------------------------------------------------------------------------------------------------------------------------------------------------|-------------------------------------------------------------------------------------------------------------------------------------------------------------------------------------------------------------------------------------------------------------------------------------------------------------------------------------------------------------------------------------------------------------------------------------------------|-------------|--------|
| NOTE:DO NOT SCALE FROM THIS DRAWING: ALL DIMENSIONS TO BE CHECKED ON SITE TO<br>BE READ IN CONJUNCTION WITH ALL RELEVANT CONSULTANTS DOCUMENTATION<br>SCALE NOTE:DO NOT SCALE FROM THIS DRAWING: TO BE CHECKED ON SITE TO<br>BE READ IN CONJUNCTION WITH ALL RELEVANT CONSULTANTS DOCUMENTATION<br>SCALE 10   Project 12 3 4 5 6 7 8 9 10   Client: PRIVATE CLIENT 1:100 1:100 1:100 1:100 0 0 0 0 0 0 0 0 0 0 0 0 0 0 0 0 0 0 0 0 0 0 0 0 0 0 0 0 0 0 0 0 0 0 0 0 0 0 0 0 0 0 0 0 0 0 0 0 0 0 0 0 0 0 0 0 0 0 0 0 0 0 0 0 0 0 0 0 0 0 0 0 0 0 0 0 0 0 <th>H WDER GLAZED STRIP 12.01.23   G EXTENSION SET BACK 18.08.22   PROJECTING BAY REMOVED PROJECTING BAY REMOVED 12.01.23   C CENTRAL BAR, TOILETS 24.07.21   B AMENDED FOLLOWING CLIENT 26.03.21   DESIGN MEETING PROJECTING 26.03.21   A RAMP TO KITCHEN AMENDED 26.03.21   DESIGN MEETING Description Dots.02.21   Revision Description Date   DV8 DESIGN MEETING Date   ARCHITECTURE-INITERIORS ARCHITECTURE-INITERIORS ARCHITECTURE-INITERIORS</th> <th></th> <th>Notes:</th> | H WDER GLAZED STRIP 12.01.23   G EXTENSION SET BACK 18.08.22   PROJECTING BAY REMOVED PROJECTING BAY REMOVED 12.01.23   C CENTRAL BAR, TOILETS 24.07.21   B AMENDED FOLLOWING CLIENT 26.03.21   DESIGN MEETING PROJECTING 26.03.21   A RAMP TO KITCHEN AMENDED 26.03.21   DESIGN MEETING Description Dots.02.21   Revision Description Date   DV8 DESIGN MEETING Date   ARCHITECTURE-INITERIORS ARCHITECTURE-INITERIORS ARCHITECTURE-INITERIORS |             | Notes: |

| TEVATION Elevation 4                                                                               |                                                                                        |
|----------------------------------------------------------------------------------------------------|----------------------------------------------------------------------------------------|
| B<br>A<br>A<br>Revision<br>Revision<br>Project No.<br>1969<br>Drawing No.<br>201<br>Revision:<br>G |                                                                                        |
| Projec:<br>Scale:<br>1:100                                                                         | WDER GLAZED STRIP<br>EXISTING LEADED LIGHT<br>EXTENSION SET BACK<br>FURTHER ANNOTATION |
| DUSE FLEVATI                                                                                       | ACK SHOWN                                                                              |
| NUTSFORD                                                                                           | 12.01.23<br>18.08.22                                                                   |

Elevation 2

Elevation 3

Datum 48.00m

| Notes:                             |                      |                                                               |                 |  |
|------------------------------------|----------------------|---------------------------------------------------------------|-----------------|--|
|                                    |                      |                                                               |                 |  |
|                                    |                      |                                                               |                 |  |
|                                    |                      |                                                               |                 |  |
|                                    |                      |                                                               |                 |  |
|                                    |                      |                                                               |                 |  |
|                                    |                      |                                                               |                 |  |
|                                    |                      |                                                               |                 |  |
|                                    |                      |                                                               |                 |  |
|                                    |                      |                                                               |                 |  |
|                                    |                      |                                                               |                 |  |
|                                    |                      |                                                               |                 |  |
|                                    |                      |                                                               |                 |  |
|                                    |                      |                                                               |                 |  |
|                                    |                      |                                                               |                 |  |
|                                    |                      |                                                               |                 |  |
|                                    |                      |                                                               |                 |  |
|                                    |                      |                                                               |                 |  |
|                                    |                      |                                                               |                 |  |
|                                    |                      |                                                               |                 |  |
|                                    |                      |                                                               |                 |  |
|                                    |                      |                                                               |                 |  |
|                                    |                      |                                                               |                 |  |
|                                    |                      |                                                               |                 |  |
| A                                  | ANNOTATION A         | DDED                                                          | 02.07.21        |  |
| Revision                           | Description          |                                                               | Date            |  |
|                                    | $\leftarrow$         | $\rightarrow$                                                 |                 |  |
|                                    |                      |                                                               |                 |  |
| DV8 DESIGNS                        |                      |                                                               |                 |  |
|                                    |                      |                                                               |                 |  |
|                                    | XIST                 |                                                               |                 |  |
|                                    |                      | ALL DIMENSIONS TO BE CHE<br>LEVANT CONSULTANTS DO<br>10 12 14 |                 |  |
| 1:200<br>Client:<br>PRIVATE CLIENT |                      |                                                               |                 |  |
| Project No.<br>1969                | Project:<br>EDGERT(  | ON PLACE K                                                    | NUTSFORD        |  |
| Drawing No.                        | Drawing Title        | 2:                                                            |                 |  |
| 101                                |                      | G ELEVATION                                                   |                 |  |
| Revision:<br>A                     | Scale:<br>1:100 @ A1 | Date:<br>JAN 2021                                             | Drawn by:<br>MW |  |