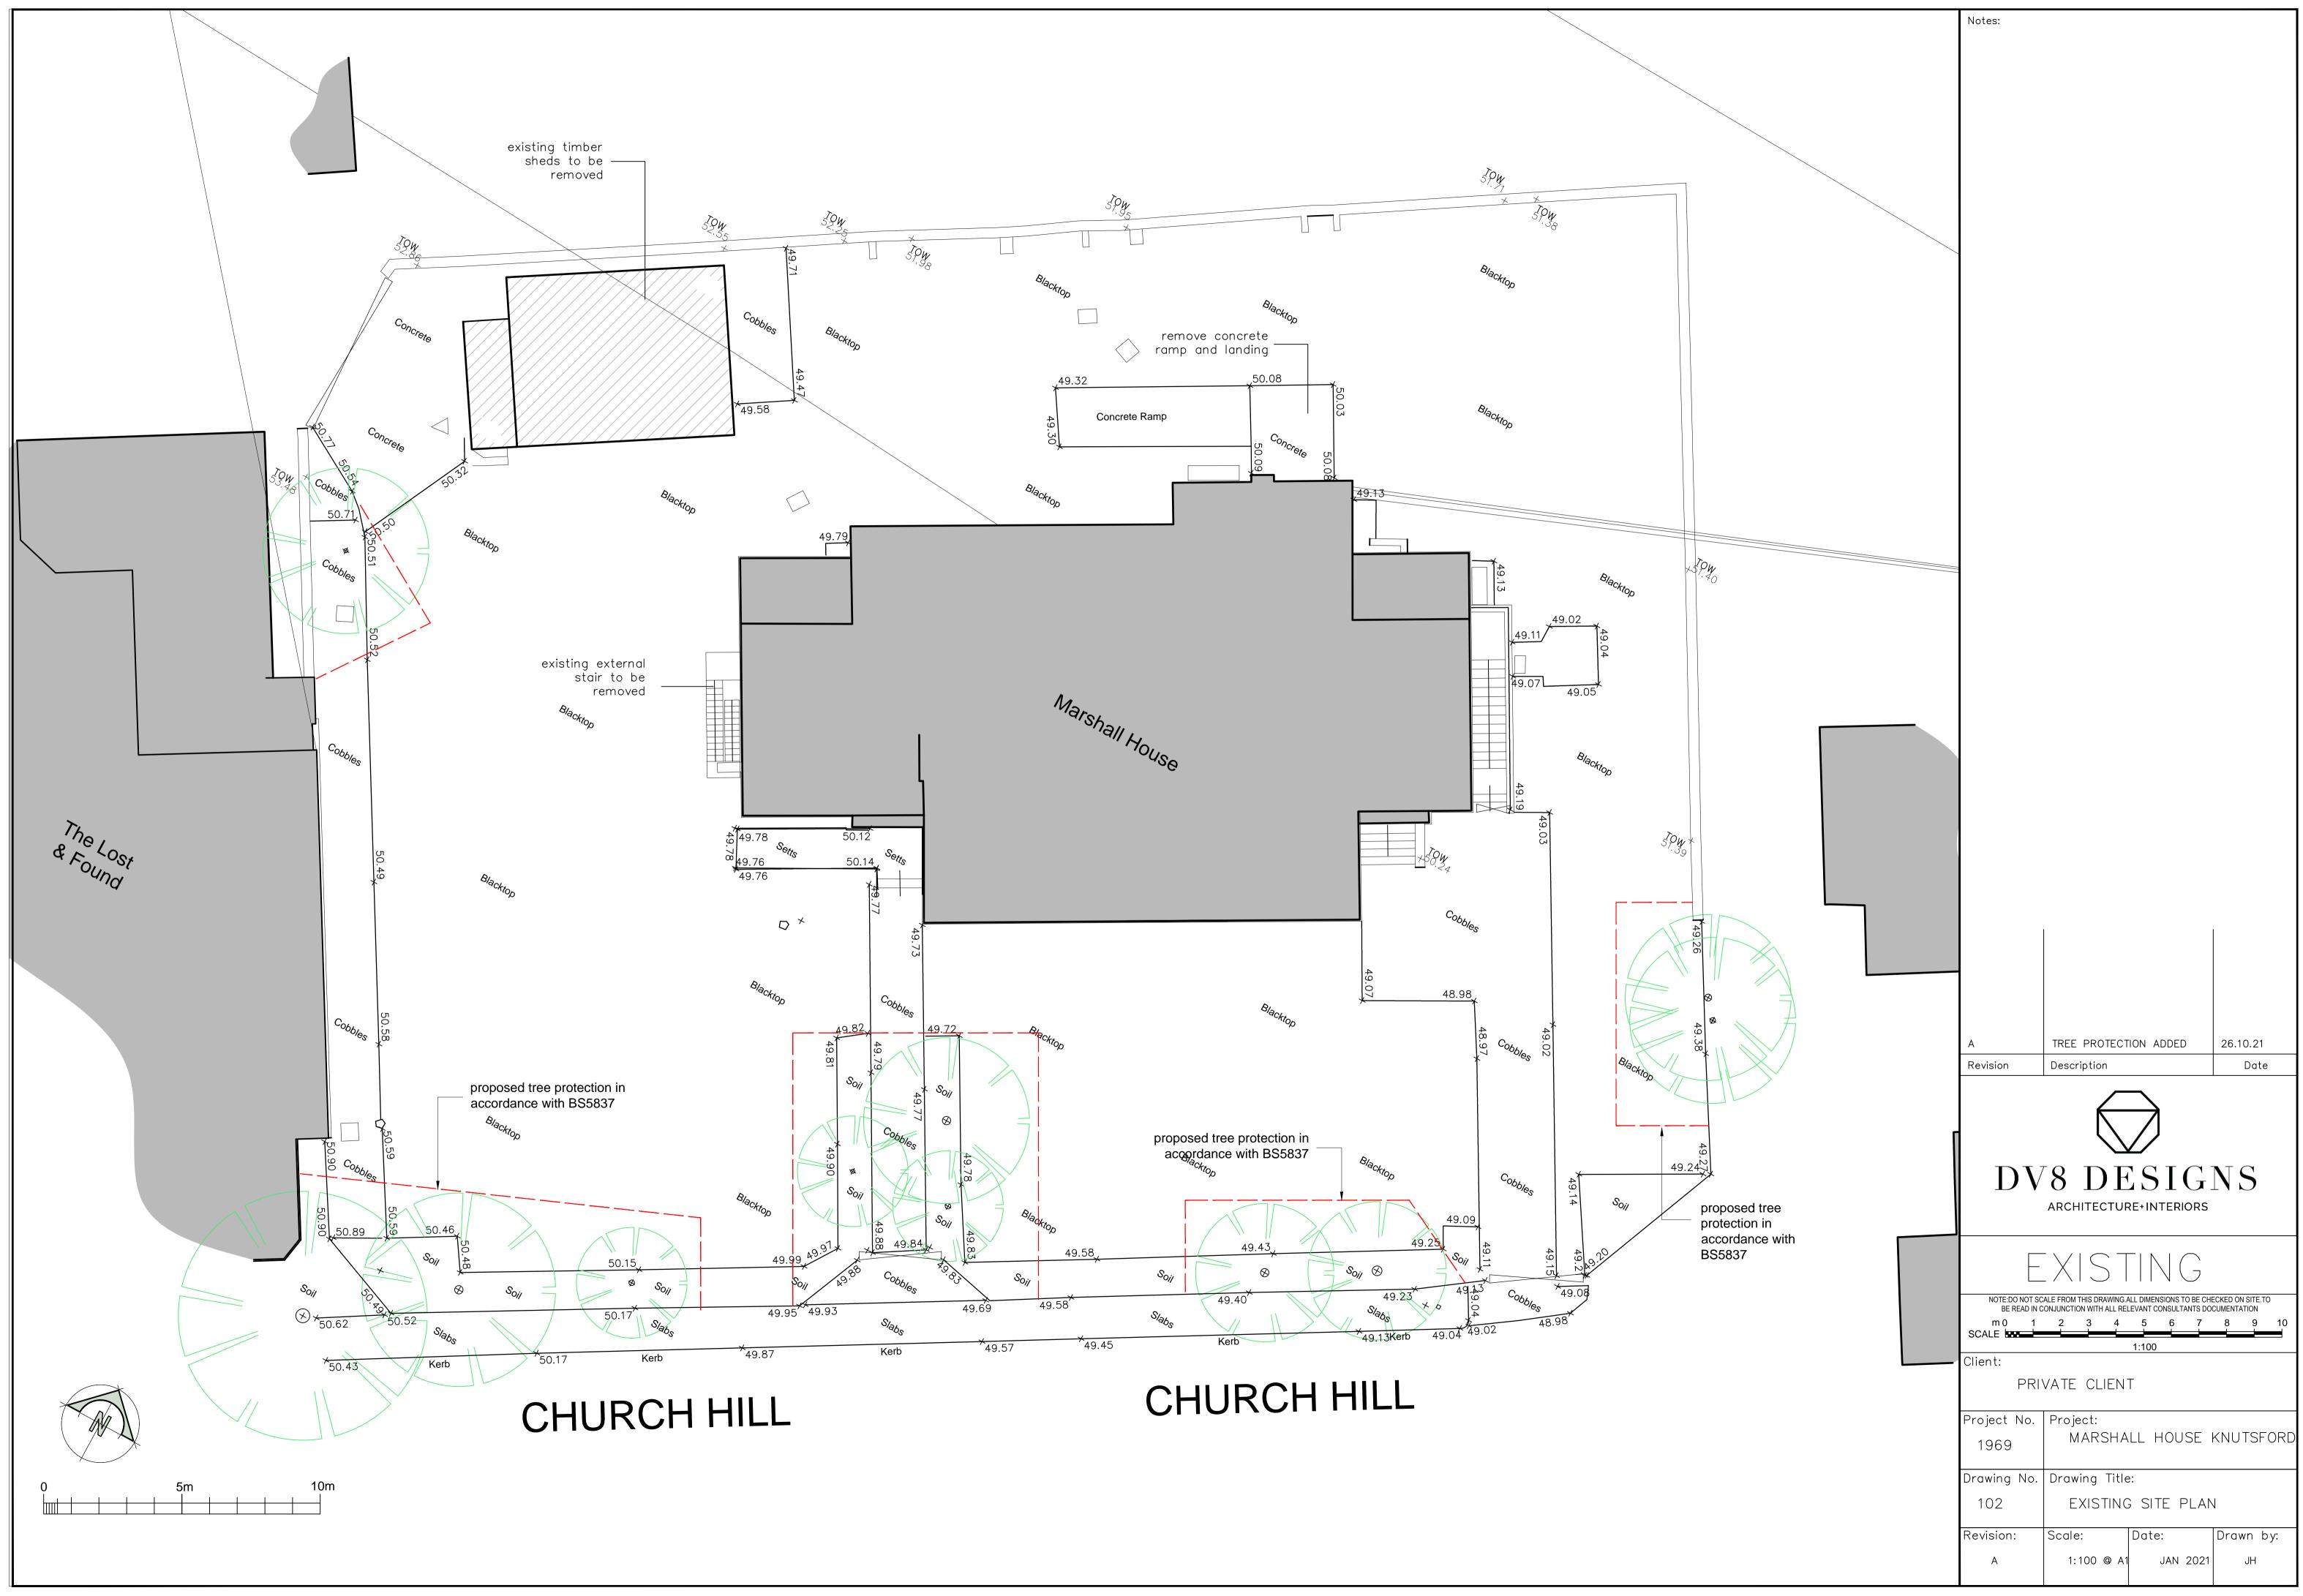

## 21/5803M

Frank R Marshall And Co, Marshall House Church Hill, Knutsford, Cheshire East, WA16 6DH









| gate                                                                                                                                                                                                                                                                                                                                                                               |                                                                                                                                                                    |        |  |
|---------------------------------------------------------------------------------------------------------------------------------------------------------------------------------------------------------------------------------------------------