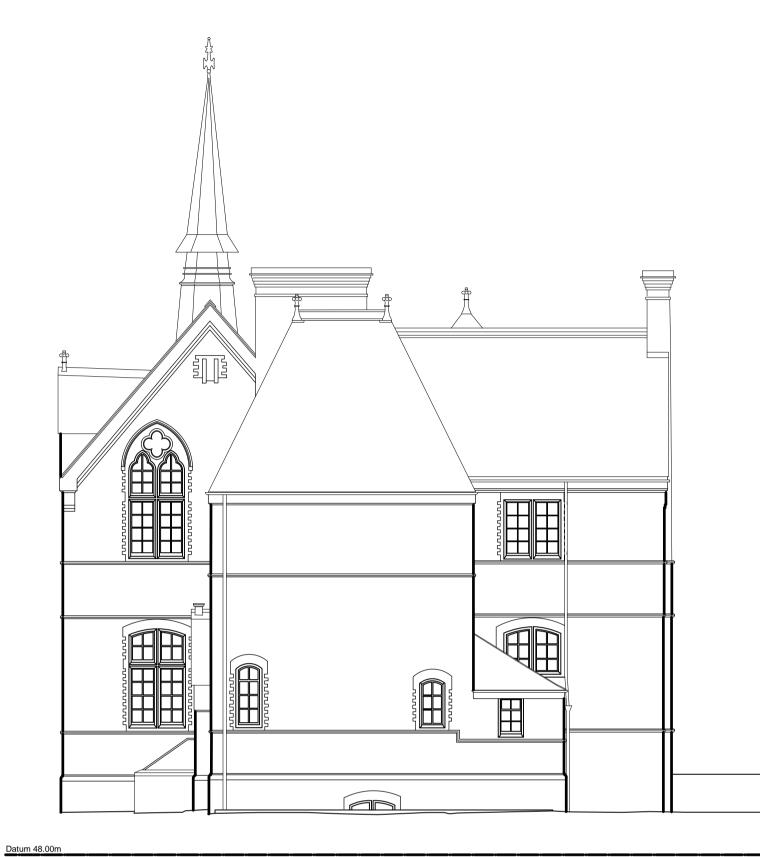

| TEVATION Elevation 4                                                                               |                                                                                        |
|----------------------------------------------------------------------------------------------------|----------------------------------------------------------------------------------------|
| B<br>A<br>A<br>Revision<br>Revision<br>Project No.<br>1969<br>Drawing No.<br>201<br>Revision:<br>G |                                                                                        |
| Projec:<br>Scale:<br>1:100                                                                         | WDER GLAZED STRIP<br>EXISTING LEADED LIGHT<br>EXTENSION SET BACK<br>FURTHER ANNOTATION |
| DUSE FLEVATI                                                                                       | ACK SHOWN                                                                              |
| NUTSFORD                                                                                           | 12.01.23<br>18.08.22                                                                   |

Elevation 2

Elevation 3

Datum 48.00m

| Notes:                             |                      |                                                               |                 |  |
|------------------------------------|----------------------|---------------------------------------------------------------|-----------------|--|
|                                    |                      |                                                               |                 |  |
|                                    |                      |                                                               |                 |  |
|                                    |                      |                                                               |                 |  |
|                                    |                      |                                                               |                 |  |
|                                    |                      |                                                               |                 |  |
|                                    |                      |                                                               |                 |  |
|                                    |                      |                                                               |                 |  |
|                                    |                      |                                                               |                 |  |
|                                    |                      |                                                               |                 |  |
|                                    |                      |                                                               |                 |  |
|                                    |                      |                                                               |                 |  |
|                                    |                      |                                                               |                 |  |
|                                    |                      |                                                               |                 |  |
|                                    |                      |                                                               |                 |  |
|                                    |                      |                                                               |                 |  |
|                                    |                      |                                                               |                 |  |
|                                    |                      |                                                               |                 |  |
|                                    |                      |                                                               |                 |  |
|                                    |                      |                                                               |                 |  |
|                                    |                      |                                                               |                 |  |
|                                    |                      |                                                               |                 |  |
|                                    |                      |                                                               |                 |  |
|                                    |                      |                                                               |                 |  |
| A                                  | ANNOTATION A         | DDED                                                          | 02.07.21        |  |
| Revision                           | Description          |                                                               | Date            |  |
|                                    | $\leftarrow$         | $\rightarrow$                                                 |                 |  |
|                                    |                      |                                                               |                 |  |
| DV8 DESIGNS                        |                      |                                                               |                 |  |
|                                    |                      |                                                               |                 |  |
|                                    | XIST                 |                                                               |                 |  |
|                                    |                      | ALL DIMENSIONS TO BE CHE<br>LEVANT CONSULTANTS DO<br>10 12 14 |                 |  |
| 1:200<br>Client:<br>PRIVATE CLIENT |                      |                                                               |                 |  |
| Project No.<br>1969                | Project:<br>EDGERT(  | ON PLACE K                                                    | NUTSFORD        |  |
| Drawing No.                        | Drawing Title        | 2:                                                            |                 |  |
| 101                                |                      | G ELEVATION                                                   |                 |  |
| Revision:<br>A                     | Scale:<br>1:100 @ A1 | Date:<br>JAN 2021                                             | Drawn by:<br>MW |  |