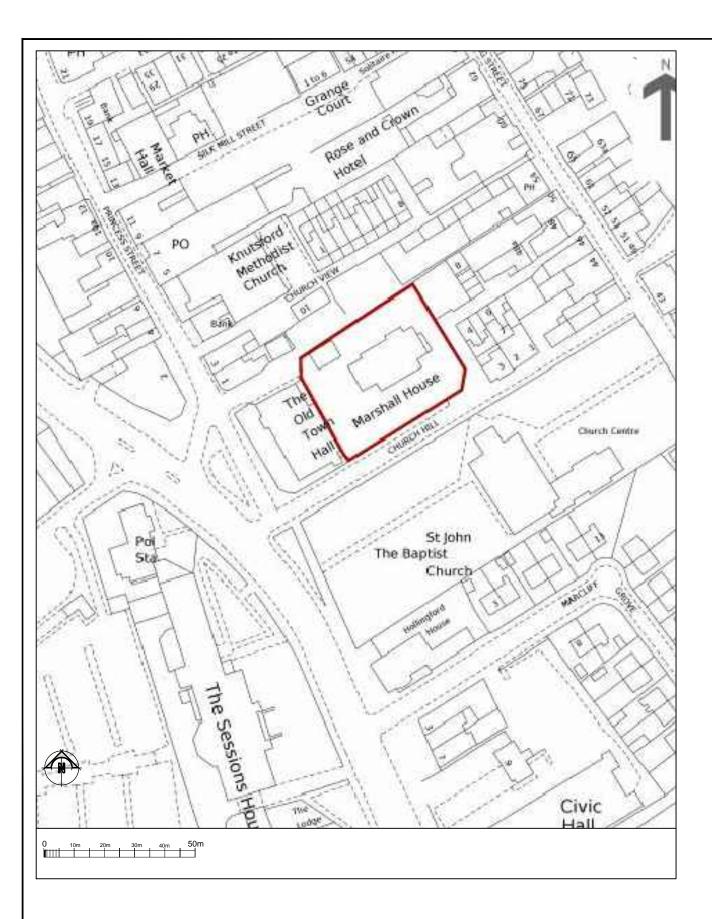

## 21/5803M

Frank R Marshall And Co, Marshall House Church Hill, Knutsford, Cheshire East, WA16 6DH

| gate                                                                                                                                                                                                                                                                                                                                                                               |                                                                                                                                                                    |        |  |
|------------------------------------------------------------------------------------------------------------------------------------------------------------------------------------------------------------------------------------------------------------------------------------------------------------------------------------------------------------------------------------|--------------------------------------------------------------------------------------------------------------------------------------------------------------------|--------|--|
|                                                                                                                                                                                                                                                                                                                                                                                    |                                                                                                                                                                    |        |  |
| NOTEDO NOT SCALE FROM THIS DRAWING ALL DIMENSIONS TO BE CHECKED ON STRETO   NOTEDO IN SCALE FROM THIS DRAWING ALL DIMENSIONS TO BE CHECKED ON STRETO   DEFERAD IN CONJUNCTION WITH ALL RELEVANT CONSULTANTS DOCUMENTATION   mo 1   scale 1   PRIVATE CLIENT   Project 1:100   Orawing No. Project:   PROPOSED SITE PLAN   202 PROPOSED SITE PLAN   Revision: Scale:   0 1:100 @ A1 | C EXTENSION SET BACK<br>B POSITION OR EXTERNAL PLANT<br>A MENDED FOR CENTRAL BAR<br>Revision Description Description Dote<br>DV8 DESIGNS<br>ARCHITECTURE-INTERIORS | Notes: |  |