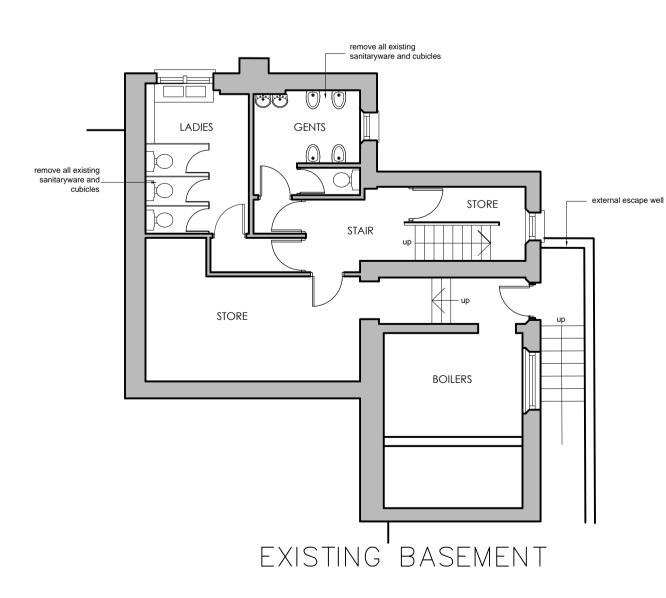

-------------------------|
| B<br>A<br>A<br>Revision<br>Revision<br>Project No.<br>1969<br>Drawing No.<br>201<br>Revision:<br>G |                                                                                        |
| Projec:<br>Scale:<br>1:100                                                                         | WDER GLAZED STRIP<br>EXISTING LEADED LIGHT<br>EXTENSION SET BACK<br>FURTHER ANNOTATION |
| DUSE FLEVATI                                                                                       | ACK SHOWN                                                                              |
| NUTSFORD                                                                                           | 12.01.23<br>18.08.22                                                                   |













Elevation 2





Elevation 3

Datum 48.00m

| Notes:                             |                      |                                                               |                 |  |
|------------------------------------|----------------------|---------------------------------------------------------------|-----------------|--|
|                                    |                      |                                                               |                 |  |
|                                    |                      |                                                               |                 |  |
|                                    |                      |                                                               |                 |  |
|