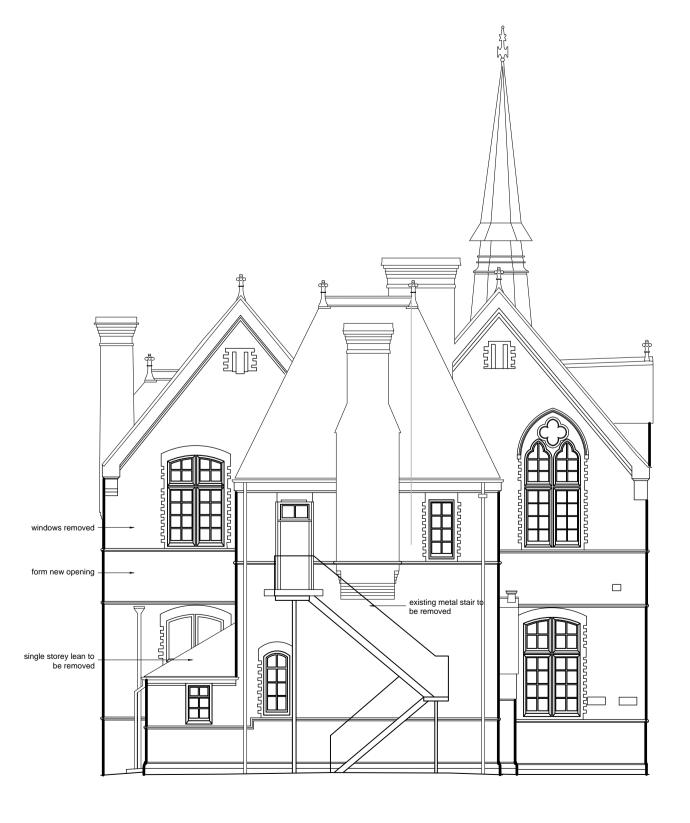

| TEVATION Elevation 4                                                                               |                                                                                        |
|----------------------------------------------------------------------------------------------------|----------------------------------------------------------------------------------------|
| B<br>A<br>A<br>Revision<br>Revision<br>Project No.<br>1969<br>Drawing No.<br>201<br>Revision:<br>G |                                                                                        |
| Projec:<br>Scale:<br>1:100                                                                         | WDER GLAZED STRIP<br>EXISTING LEADED LIGHT<br>EXTENSION SET BACK<br>FURTHER ANNOTATION |
| DUSE FLEVATI                                                                                       | ACK SHOWN                                                                              |
| NUTSFORD                                                                                           | 12.01.23<br>18.08.22                                                                   |

Elevation 2

Elevation 3

Datum 48.00m

| Notes:                             |                      |                                                               |                 |  |
|------------------------------------|----------------------|---------------------------------------------------------------|-----------------|--|
|                                    |                      |                                                               |                 |  |
|                                    |                      |                                                               |                 |  |
|                                    |                      |                                                               |                 |  |
|                                    |                      |                                                               |                 |  |
|                                    |                      |                                                               |                 |  |
|                                    |                      |                                                               |                 |  |
|                                    |                      |                                                               |                 |  |
|                                    |                      |                                                               |                 |  |
|                                    |                      |                                                               |                 |  |
|                                    |                      |                                                               |                 |  |
|                                    |                      |                                                               |                 |  |
|                                    |                      |                                                               |                 |  |
|                                    |                      |                                                               |                 |  |
|                                    |                      |                                                               |                 |  |
|                                    |                      |                                                               |                 |  |
|                                    |                      |                                                               |                 |  |
|                                    |                      |                                                               |                 |  |
|                                    |                      |                                                               |                 |  |
|                                    |                      |                                                               |                 |  |
|                                    |                      |                                                               |                 |  |
|                                    |                      |                                                               |                 |  |
|                                    |                      |                                                               |                 |  |
|                                    |                      |                                                               |                 |  |
| A                                  | ANNOTATION A         | DDED                                                          | 02.07.21        |  |
| Revision                           | Description          |                                                               | Date            |  |
|                                    | $\leftarrow$         | $\rightarrow$                                                 |                 |  |
|                                    |                      |                                                               |                 |  |
| DV8 DESIGNS                        |                      |                                                               |                 |  |
|                                    |                      |                                                               |                 |  |
|                                    | XIST                 |                                                               |                 |  |
|                                    |                      | ALL DIMENSIONS TO BE CHE<br>LEVANT CONSULTANTS DO<br>10 12 14 |                 |  |
| 1:200<br>Client:<br>PRIVATE CLIENT |                      |                                                               |                 |  |
| Project No.<br>1969                | Project:<br>EDGERT(  | ON PLACE K                                                    | NUTSFORD        |  |
| Drawing No.                        | Drawing Title        | 2:                                                            |                 |  |
| 101                                |                      | G ELEVATION                                                   |                 |  |
| Revision:<br>A                     | Scale:<br>1:100 @ A1 | Date:<br>JAN 2021                                             | Drawn by:<br>MW |  |