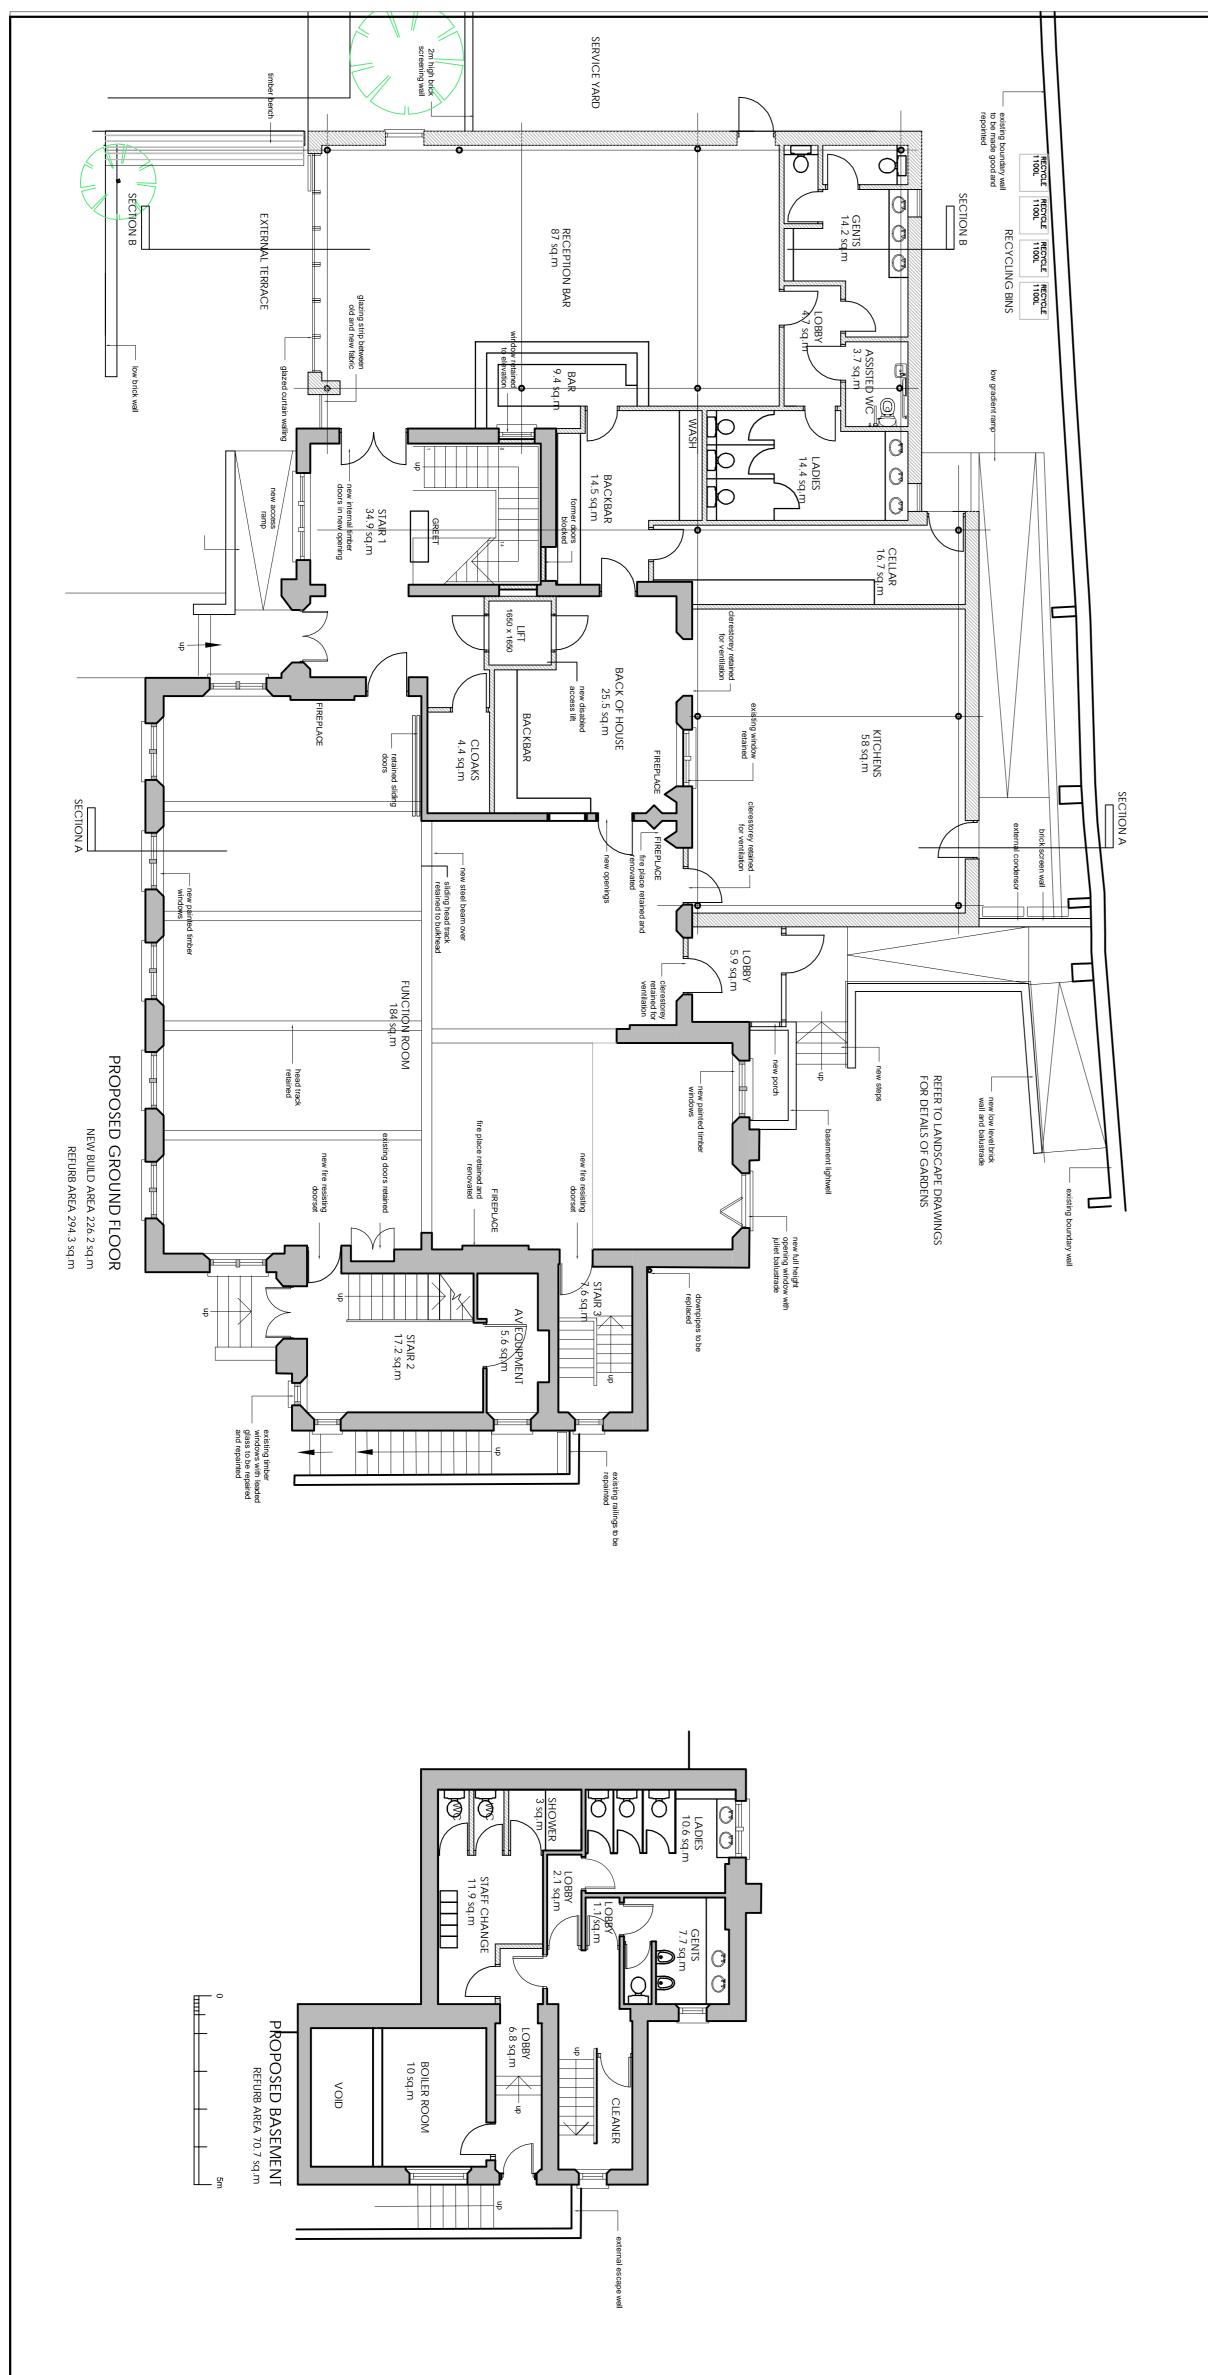

## 21/5803M

Frank R Marshall And Co, Marshall House Church Hill, Knutsford, Cheshire East, WA16 6DH

| gate                                                                                                                                                                                                                                                                                                                                                                               |                                                                                                                                                                    |        |  |
|------------------------------------------------------------------------------------------------------------------------------------------------------------------------------------------------------------------------------------------------------------------------------------------------------------------------------------------------------------------------------------|--------------------------------------------------------------------------------------------------------------------------------------------------------------------|--------|--|
|                                                                                                                                                                                                                                                                                                                                                                                    |                                                                                                                                                                    |        |  |
| NOTEDO NOT SCALE FROM THIS DRAWING ALL DIMENSIONS TO BE CHECKED ON STRETO   NOTEDO IN SCALE FROM THIS DRAWING ALL DIMENSIONS TO BE CHECKED ON STRETO   DEFERAD IN CONJUNCTION WITH ALL RELEVANT CONSULTANTS DOCUMENTATION   mo 1   scale 1   PRIVATE CLIENT   Project 1:100   Orawing No. Project:   PROPOSED SITE PLAN   202 PROPOSED SITE PLAN   Revision: Scale:   0 1:100 @ A1 | C EXTENSION SET BACK<br>B POSITION OR EXTERNAL PLANT<br>A MENDED FOR CENTRAL BAR<br>Revision Description Description Dote<br>DV8 DESIGNS<br>ARCHITECTURE-INTERIORS | Notes: |  |